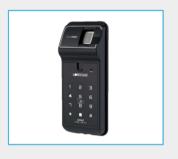

#### **Door Lock**

Fingerprint door locks provide a **high level of security** by authenticating individuals with their biometric fingerprints

And also give you convenience with **keyless** and possible to enter without pine code

#### **Application**

Door Lock

Safe Box

etc.