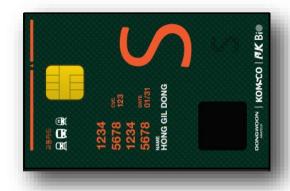

## **Voucher Card**

## **Fingerprint Voucher Card**

[DKF300]

#### Welfare Card

Various fingerprint welfare cards for the **elderly and the socially vulnerable** (Medical, Disability voucher card)