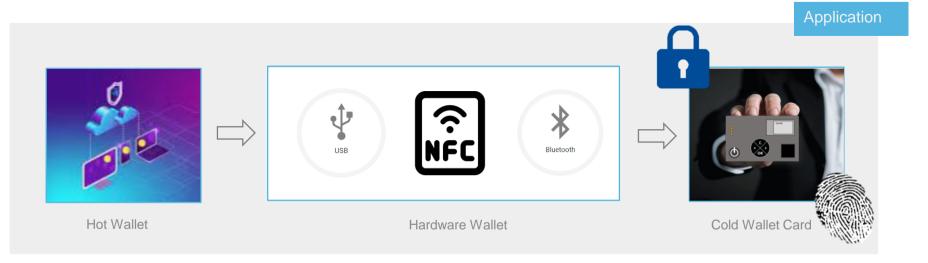

#### Cold Wallet (Hardware Wallet)

It protects your **digital crypto assets from online hackers**.

Cold wallets are used to ensure the safety of cryptocurrency with fingerprint