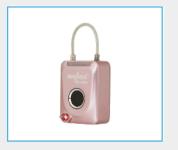

## **Cold Wallet**

## **Fingerprint Cold Wallet**

[DWF400]

#### Cold Wallet (Hardware Wallet)

It protects your **digital crypto assets from online hackers**.

Cold wallets are used to ensure the safety of cryptocurrency with fingerprint