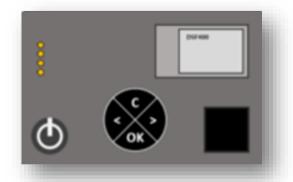

## **Fingerprint Cold Wallet**

[DWF400]

#### Cold Wallet (Hardware Wallet)

It protects your **digital crypto assets from online hackers**.

Cold wallets are used to ensure the safety of cryptocurrency with fingerprint