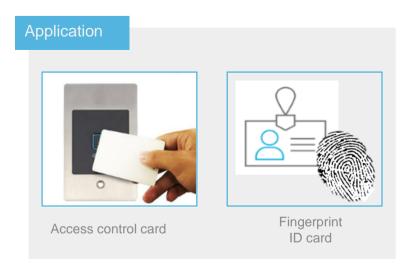

### **ID / Access Card**

## Fingerprint ID / Access Card

[DKF300]

#### Security & Access Control

**Enhanced security and access control** using by fingerprint recognition

#### NID(National Identification Card)

A unique, reliable and secure new way to verify the identity of your employees

### Corporation with KOMSCO

Together with **Korea Minting and Security printing Corporation**, We are promoting ID cards and Access card solution for 135+ major national institutions